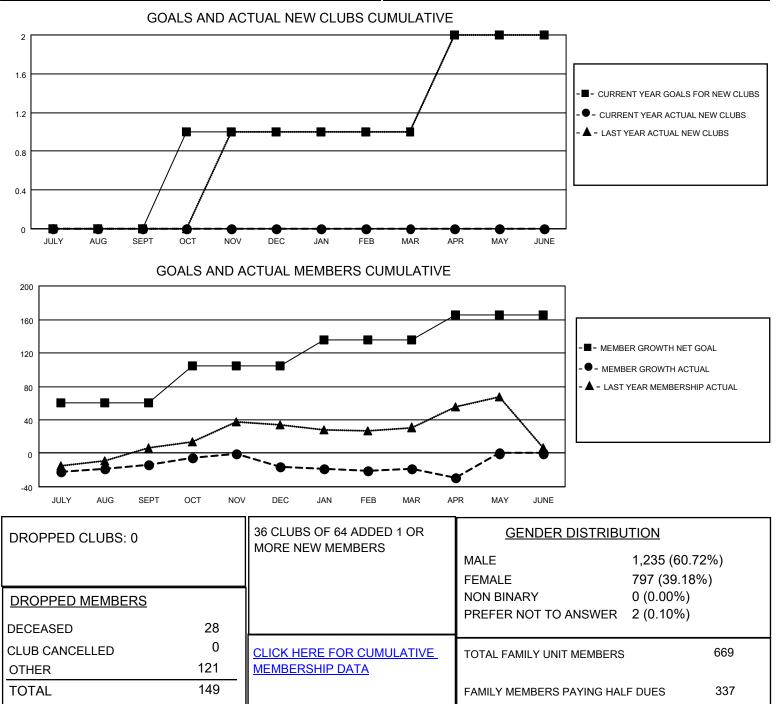

## LOCATION MINNESOTA

District 5M 9

Results as of: 4/30/2023

| Clubs                 |               |           |               | Members               |                       |                         |                                                    |
|-----------------------|---------------|-----------|---------------|-----------------------|-----------------------|-------------------------|----------------------------------------------------|
| RESULTS FOR 2022-2023 |               |           |               | RESULTS FOR 2022-2023 |                       |                         |                                                    |
| QUARTER               | NEW CLUB GOAL | NEW CLUBS | DROPPED CLUBS | QUARTER               | ER GROWTH NET<br>GOAL | MEMBER GROWTH<br>ACTUAL | DROPPED<br>MEMBERS ACTUAL<br>(including transfers) |
| JULY/AUG/SEPT         | 0             | 0         | 0             | JULY/AUG/SEPT         | 60                    | 48                      | 56                                                 |
| OCT/NOV/DEC           | 1             | 0         | 0             | OCT/NOV/DEC           | 45                    | 51                      | 52                                                 |
| JAN/FEB/MAR           | 0             | 0         | 0             | JAN/FEB/MAR           | 30                    | 24                      | 26                                                 |
| APR/MAY/JUNE          | 1             | 0         | 0             | APR/MAY/JUNE          | 30                    | 5                       | 15                                                 |